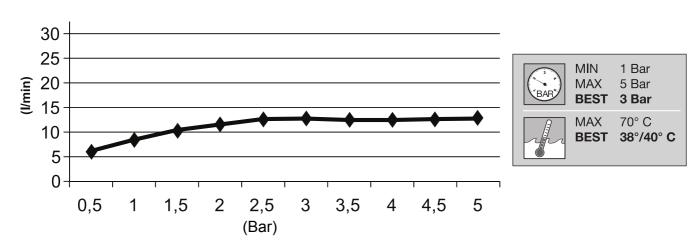

# Ajour MCRD-600 Built-In Shower Head

Installation & Care Manual **Europe/International** 





### Built-In Shower Head









#### Rain flow I/min



Built-In Shower Head

#### **INSTALLATION SEQUENCE**





Built-In Shower Head

#### **INSTALLATION SEQUENCE continued**









Built-In Shower Head











## Built-In Shower Head

#### **INSTALLATION SEQUENCE continued**





**Built-In Shower Head** 

#### **CLEANING TIPS**





**Cleaning of metal parts**: For an easy cleaning of the metal parts of the product, simply use a soft cloth moistened in water and soap or an anti-limestone detergent. To avoid spots caused by calcium in water, we advise drying with a cloth after each use.

**Advice**: please use only natural soap-based detergents avoiding those with alcohol, hydrochloric acid or phosphoric acid, bleach, chlorine etc. and those containing abra-sive powders.









**(**E

Aquatica Plumbing Europe LTD Dzimavu iela 73-2,