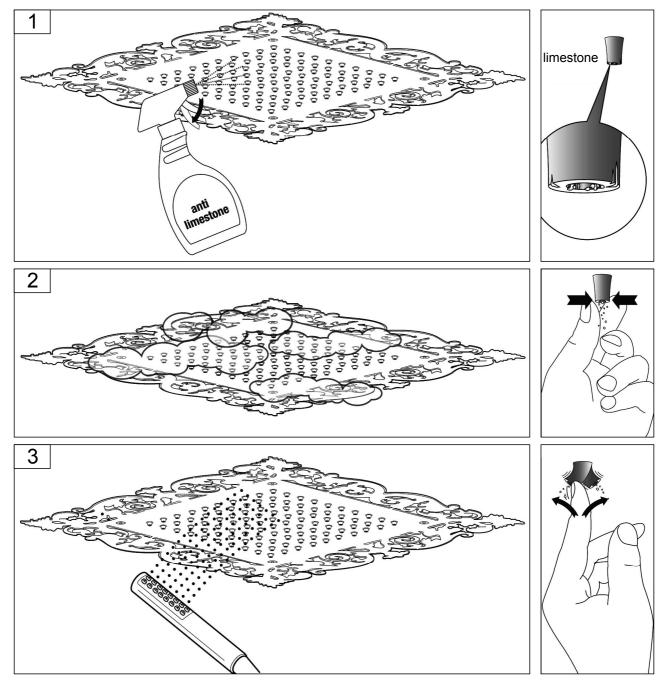

#### **CLEANING TIPS**

**Cleaning of metal parts**: For an easy cleaning of the metal parts of the product, simply use a soft cloth moistened in water and soap or an anti-limestone detergent. To avoid spots caused by calcium in water, we advise drying with a cloth after each use.

**Advice**: please use only natural soap-based detergents avoiding those with alcohol, hydrochloric acid or phosphoric acid, bleach, chlorine etc. and those containing abra-sive powders.

**(**E

Aquatica Plumbing Europe LTD Dzimavu iela 73-2, Riga, Latvia 13 EN 14516 CL1 CA-DA