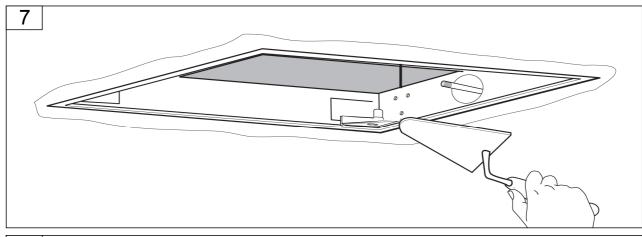

# Ajour MCRD-600 Built-In Shower Head

Installation & Care Manual **Europe/International** 





### Built-In Shower Head









#### Rain flow I/min



Built-In Shower Head

#### **INSTALLATION SEQUENCE**





Built-In Shower Head

#### **INSTALLATION SEQUENCE continued**









Built-In Shower Head











## Built-In Shower Head

#### **INSTALLATION SEQUENCE continued**





**Built-In Shower Head** 

#### **CLEANING TIPS**





**Cleaning of metal parts**: For an easy cleaning of the metal parts of the product, simply use a soft cloth moistened in water and soap or an anti-limestone detergent. To avoid spots caused by calcium in water, we advise drying with a cloth after each use.

**Advice**: please use only natural soap-based detergents avoiding those with alcohol, hydrochloric acid or phosphoric acid, bleach, chlorine etc. and those containing abra-sive powders.









**(**E

Aquatica Plumbing Europe LTD Dzimavu iela 73-2, Riga, Latvia 13 EN 14516 CL1 CA-DA

Aquaticausa.com
Aquaticabath.ca
E: info@aquaticabath.com