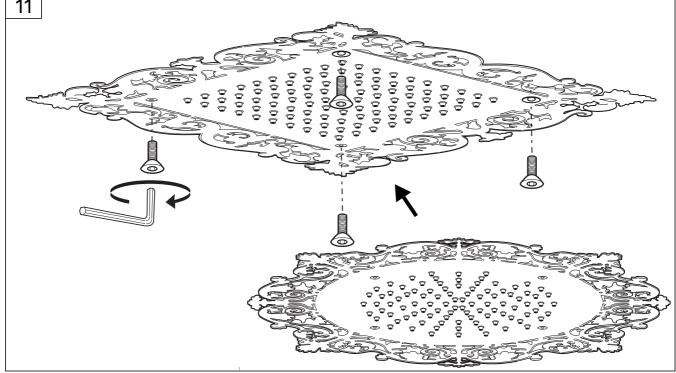

# Ajour MCRD-600 Built-In Shower Head

Installation & Care Manual **Europe/International** 





### Built-In Shower Head









#### Rain flow I/min



Built-In Shower Head

#### **INSTALLATION SEQUENCE**





Built-In Shower Head

#### **INSTALLATION SEQUENCE continued**









Built-In Shower Head











## Built-In Shower Head

#### **INSTALLATION SEQUENCE continued**





**Built-In Shower Head** 

#### **CLEANING TIPS**





**Cleaning of metal parts**: For an easy cleaning of the metal parts of the product, simply use a soft cloth moistened in water and soap or an anti-limestone detergent. To avoid spots caused by calcium in water, we advise drying with a cloth after each use.

**Advice**: please use only natural soap-based detergents avoiding those with alcohol, hydrochloric acid or phosphoric acid, bleach, chlorine etc. and those containing abra-sive powders.









**(**E

Aquatica Plumbing Europe LTD Dzimavu iela 73-2, Riga, Latvia 13 EN 14516 CL1 CA-DA

Aquaticausa.com
Aquaticabath.ca
E: info@aquaticabath.com