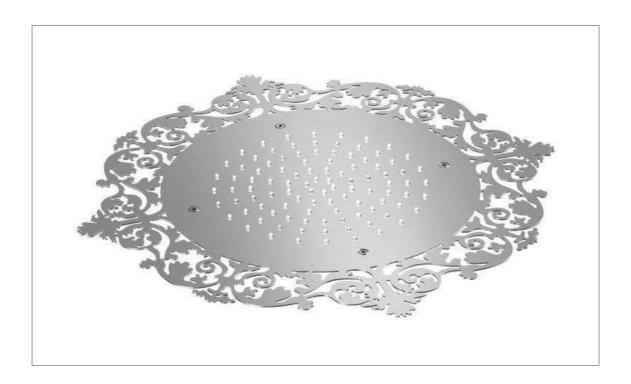

# Ajour MCRD-600 Built-In Shower Head

Installation & Care Manual **Europe/International** 





### Built-In Shower Head









#### Rain flow I/min



Built-In Shower Head

#### **INSTALLATION SEQUENCE**





Built-In Shower Head

#### **INSTALLATION SEQUENCE continued**









Built-In Shower Head











## Built-In Shower Head

#### **INSTALLATION SEQUENCE continued**





**Built-In Shower Head** 

#### **CLEANING TIPS**





**Cleaning of metal parts**: For an easy cleaning of the metal parts of the product, simply use a soft cloth moistened in water and soap or an anti-limestone detergent. To avoid spots caused by calcium in water, we advise drying with a cloth after each use.

**Advice**: please use only natural soap-based detergents avoiding those with alcohol, hydrochlo