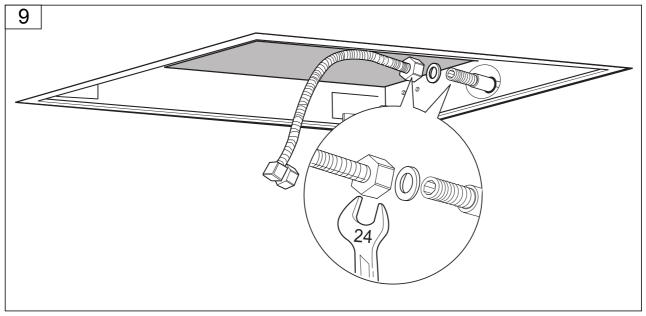

# Ajour MCRD-600 Built-In Shower Head

Installation & Care Manual **Europe/International** 





### Built-In Shower Head









#### Rain flow I/min



Built-In Shower Head

#### **INSTALLATION SEQUENCE**





Built-In Shower Head

#### **INSTALLATION SEQUENCE continued**









Built-In Shower Head











## Built-In Shower Head

#### **INSTALLATION SEQUENCE continued**





**Built-In Shower Head** 

#### **CLEANING TIPS**





**Cleaning of metal parts**: For an easy cleaning of the metal parts of the product, simply use a soft cloth moistened in water and soap or an anti-limestone detergent. To avoid spots caused by calcium in water, we advise drying with a cloth after each use.

**Advice**: please use only natural soap-based detergents avoiding those with alcohol, hydrochloric acid or phosphoric acid, bleach, chlorine etc. and those containing abra-sive powders.









**(**E

Aquatica Plumbing Europe LTD Dzimavu iela 73-2, Riga, Latvia 13 EN 14516 CL1 CA-DA

Aquaticausa.com
Aquaticabath.ca
E: info@aquaticabath.com