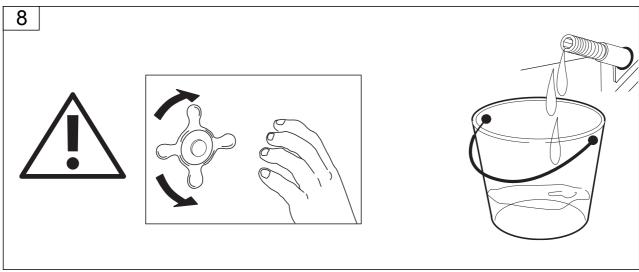

# Ajour MCRD-600 Built-In Shower Head

Installation & Care Manual **Europe/International** 





### Built-In Shower Head









#### Rain flow I/min



Built-In Shower Head

#### **INSTALLATION SEQUENCE**





Built-In Shower Head

#### **INSTALLATION SEQUENCE continued**









Built-In Shower Head











## Built-In Shower Head

#### **INSTALLATION SEQUENCE continued**





**Built-In Shower Head** 

#### **CLEANING TIPS**





**Cleaning of metal parts**: For an easy cleaning of the metal parts of the product, simply use a soft cloth moistened in water and soap or an anti-limestone detergent. To avoid spots caused by calcium in water, we advise drying with a cloth after each use.

**Advice**: please use only natural soap-based detergents avoiding those with alcohol, hydrochloric acid or phosphoric acid, bleach, chlorine etc. and those containing abra-sive powders.









**(**E

Aquatica Plumbing Europe LTD Dzimavu iela 73-2, Riga, Latvia 13 EN 14516 CL1 CA-DA

Aquaticausa.com
Aquaticabath.ca
E: info@aquaticabath.com