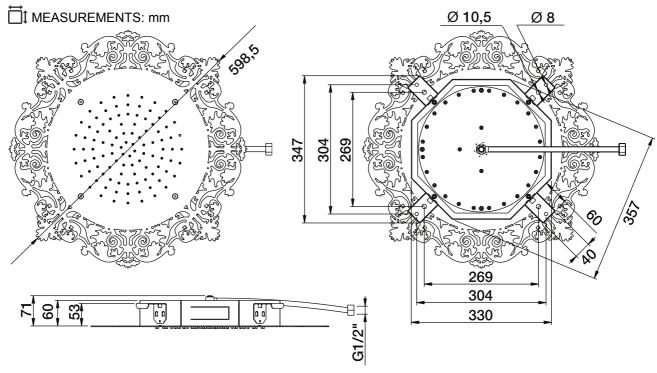

# Ajour MCRD-600 Built-In Shower Head

Installation & Care Manual **Europe/International** 





### Built-In Shower Head









#### Rain flow I/min



Built-In Shower Head

#### **INSTALLATION SEQUENCE**





Built-In Shower Head

#### **INSTALLATION SEQUENCE continued**









Built-In Shower Head











## Built-In Shower Head

#### **INSTALLATION SEQUENCE continued**





**Built-In Shower Head** 

#### **CLEANING TIPS**





**Cleaning of metal parts**: For an easy cleaning of the metal parts of the product, simply use a soft cloth moistened in water and soap or an anti-limestone detergent. To avoid spots caused by calcium in water, we advise drying with a cloth after each use.

**Advice**: please use only natural soap-based detergents avoiding those with alcohol, hydrochloric acid or phosphoric acid, bleach, chlorine etc. and those containing abra-sive powders.









**(**E

Aquatica Plumbing Europ