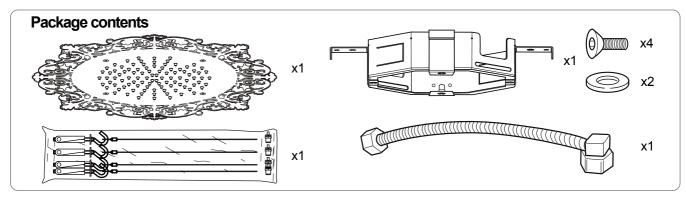

# Ajour MCRD-600 Built-In Shower Head

Installation & Care Manual **Europe/International** 