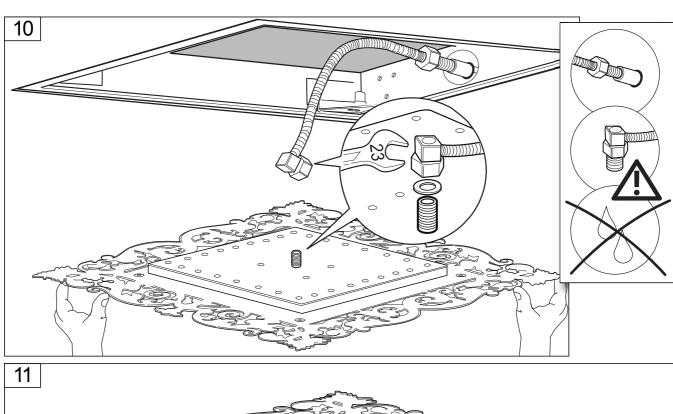

# Ajour MCRD-600 Built-In Shower Head

Installation & Care Manual **Europe/International** 





### Built-In Shower Head









#### Rain flow I/min



Built-In Shower Head

#### **INSTALLATION SEQUENCE**





Built-In Shower Head

#### **INSTALLATION SEQUENCE continued**









Built-In Shower Head











## Built-In Shower Head

#### **INSTALLATION SEQUENCE continued**





**Built-In Shower Head** 

#### **CLEANING TIPS**





**Cleaning of metal parts**: For an easy cleaning of the metal parts of the product, simply use a soft cloth moistened in water and soap or an anti-limestone detergent. To avoid spots caused by calcium in water, we advise drying with a cloth after each use.

**Advice**: please use only natural soap-based detergents avoiding those with alcohol, hydrochloric acid or phosphoric acid, bleach, chlorine etc. and those containing abra-sive powders.









**(**E

Aquatica Plumbing Europe LTD Dzimavu iela 73-2, Riga, Latvia 13 EN 14516 CL1 CA-DA

Aquaticausa.com
Aquaticabath.ca
E: info@aquaticabath.com