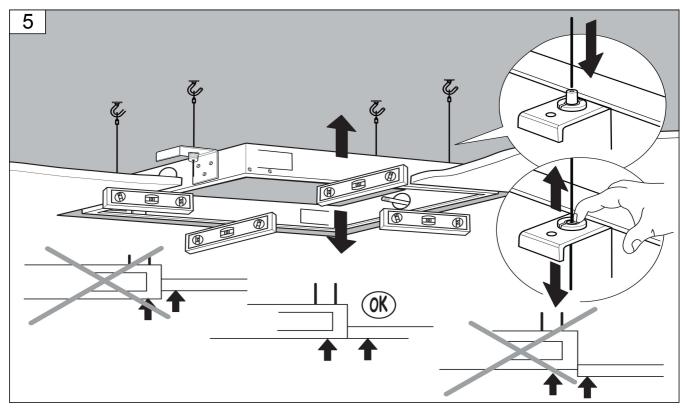

# Ajour MCRD-600 Built-In Shower Head

Installation & Care Manual **Europe/International** 





### Built-In Shower Head









#### Rain flow I/min



Built-In Shower Head

#### **INSTALLATION SEQUENCE**





Built-In Shower Head

#### **INSTALLATION SEQUENCE continued**









Built-In Shower Head











## Built-In Shower Head

#### **INSTALLATION SEQUENCE continued**





**Built-In Shower Head** 

#### **CLEANING TIPS**





**Cleaning of metal parts**: For an easy cleaning of the metal parts of the product, simply use a soft cloth moistened in water and soap or an anti-limestone detergent. To avoid spots caused by calcium in water, we advise drying with a cloth after each use.

**Advice**: please use only natural soap-based detergents avoiding those with alcohol, hydrochloric acid or phosphoric acid, bleach, chlorine etc. and those containing abra-sive powders.









**(**E

Aquatica Plumbing Europe LTD Dzimavu iela 73-2, Riga, Latvia 13 EN 14516 CL1 CA-DA

Aquaticausa.com
Aquaticabath.ca
E: info@aquaticabath.com