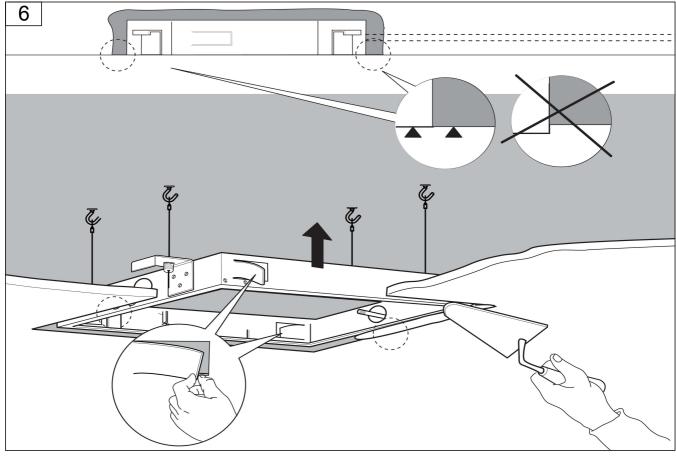

# Ajour MCRD-600 Built-In Shower Head

Installation & Care Manual **Europe/International** 





### Built-In Shower Head









#### Rain flow I/min



Built-In Shower Head

#### **INSTALLATION SEQUENCE**





Built-In Shower Head

#### **INSTALLATION SEQUENCE continued**









Built-In Shower Head











## Built-In Shower Head

#### **INSTALLATION SEQUENCE continued**





**Built-In Shower Head** 

#### **CLEANING TIPS**





**Cleaning of metal parts**: For an easy cleaning of the metal parts of the product, simply use a soft cloth moistened in water and soap or an anti-limestone detergent. To avoid spots caused by calcium in water, we advise drying with a cloth after each use.

**Advice**: please use only natural soap-based detergents avoiding those with alcohol, hydrochloric acid or phosphoric acid, bleach, chlorine etc. and those containing abra-sive powders.









**(**E

Aquatica Plumbing Europe LTD Dzimavu iela 73-2, Riga, Latvia 13 EN 14516 CL1 CA-DA

Aquaticausa.com
Aquaticabath.ca
E: info@aquaticabath.com